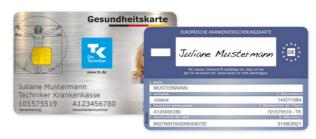

#### **Statutory co-payments abroad**

If co-payments are incurred abroad, e.g. for medication, these may not be reimbursed by the statutory health insurance in Germany.

So sieht die Europäische Krankenversichertenkarte aus:

Auf der Rückseite Ihrer TK-Gesundheitskarte befindet sich die Europäische Krankenversicherungskarte (EHIC).